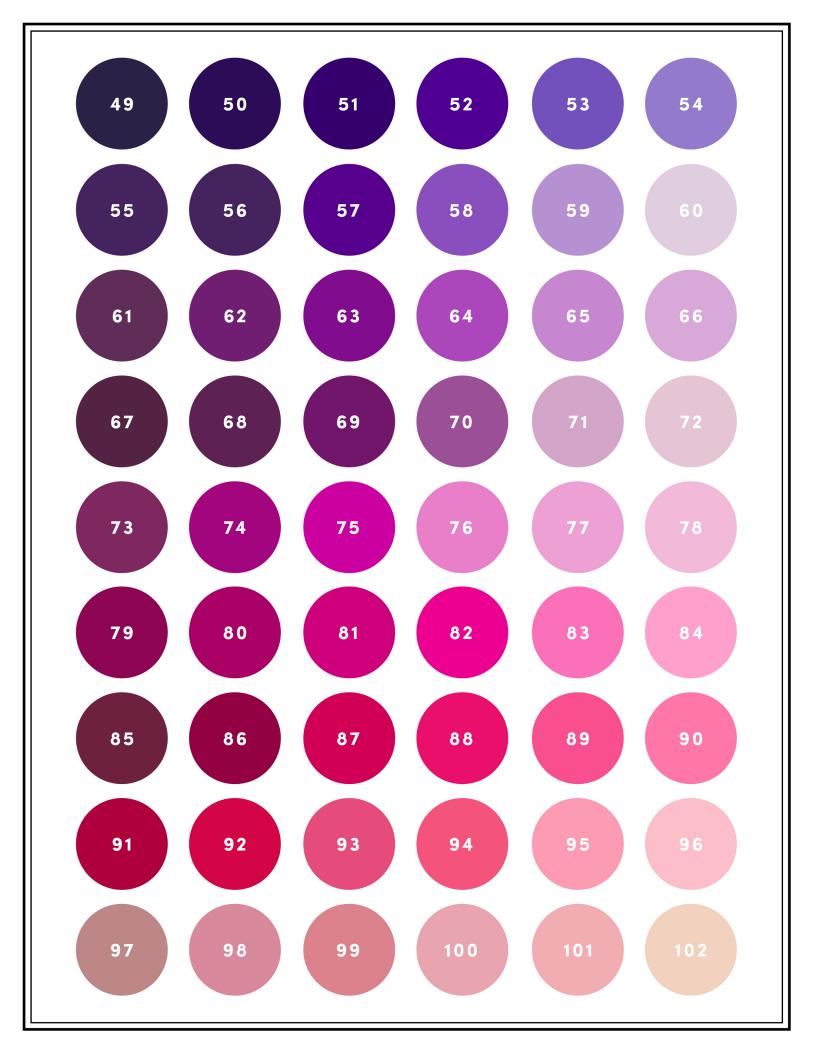

## FLAT COLOR OPTIONS

These colors are provided for easy reference. If you do not see the color you are looking for, you can send Pantone/RGB/CMYK values or a swatch/image to be matched.