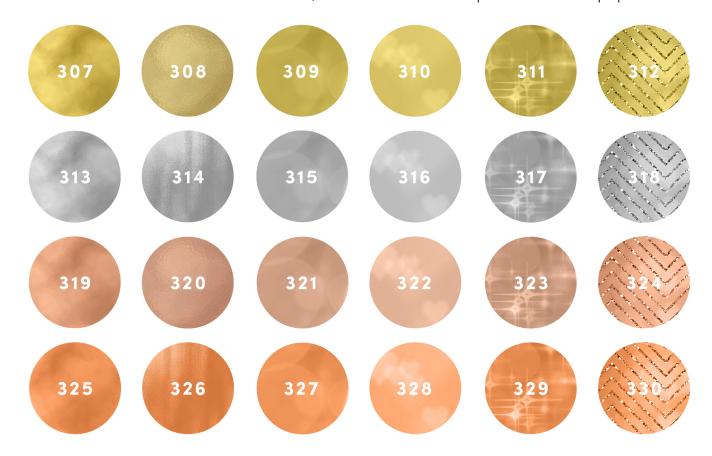

## METALLIC OPTIONS

These options are budget-friendly faux-metallic, meaning **no real metallic ink will print**.

To obtain a better metallic effect, it is recommended to print on metallic paper.