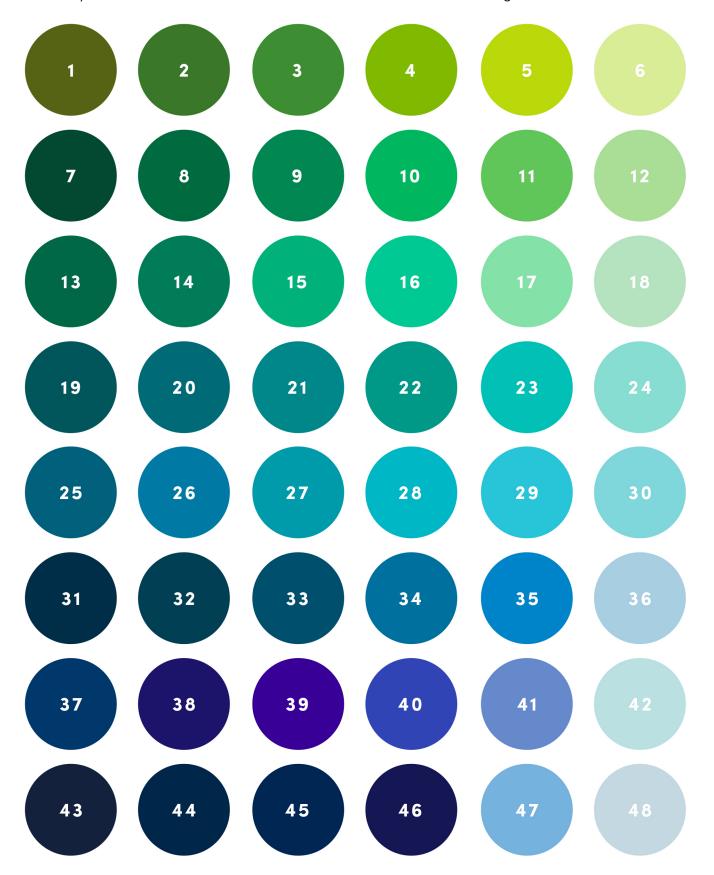

## FLAT COLOR OPTIONS

These colors are provided for easy reference. If you do not see the color you are looking for, you can send Pantone/RGB/CMYK values or a swatch/image to be matched.