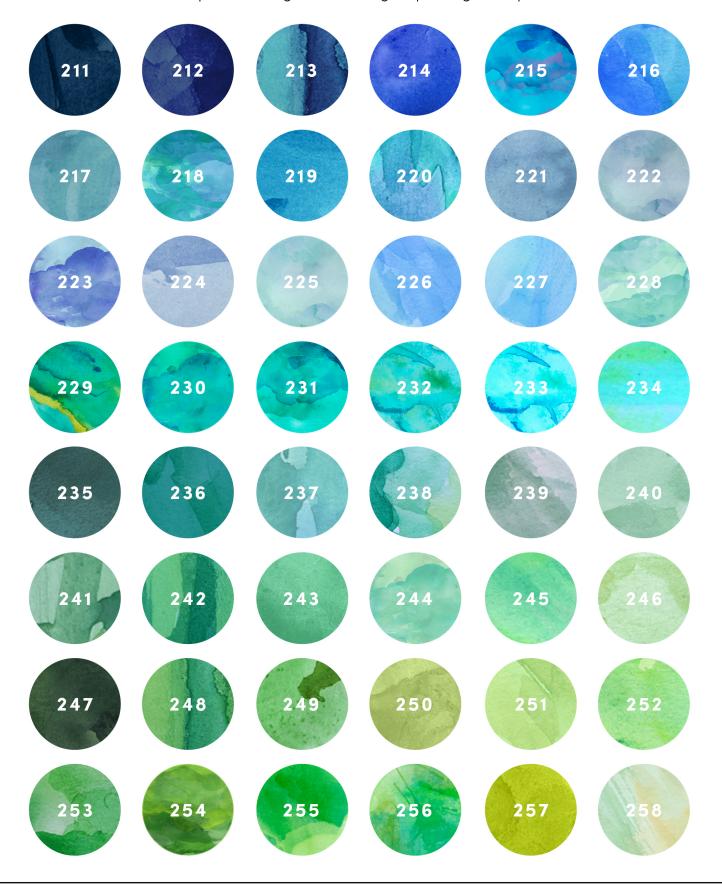

## WATERCOLOR OPTIONS

Create beautiful watercolor effects on your stationery by choosing one of these options.

Watercolors are printed using standard digital printing – no special ink is used.

Watercolors are recommended for use on fonts and small graphic elements.

They are **not recommended** for large areas or backgrounds.

For best results, watercolors should be used on white backgrounds and paper.