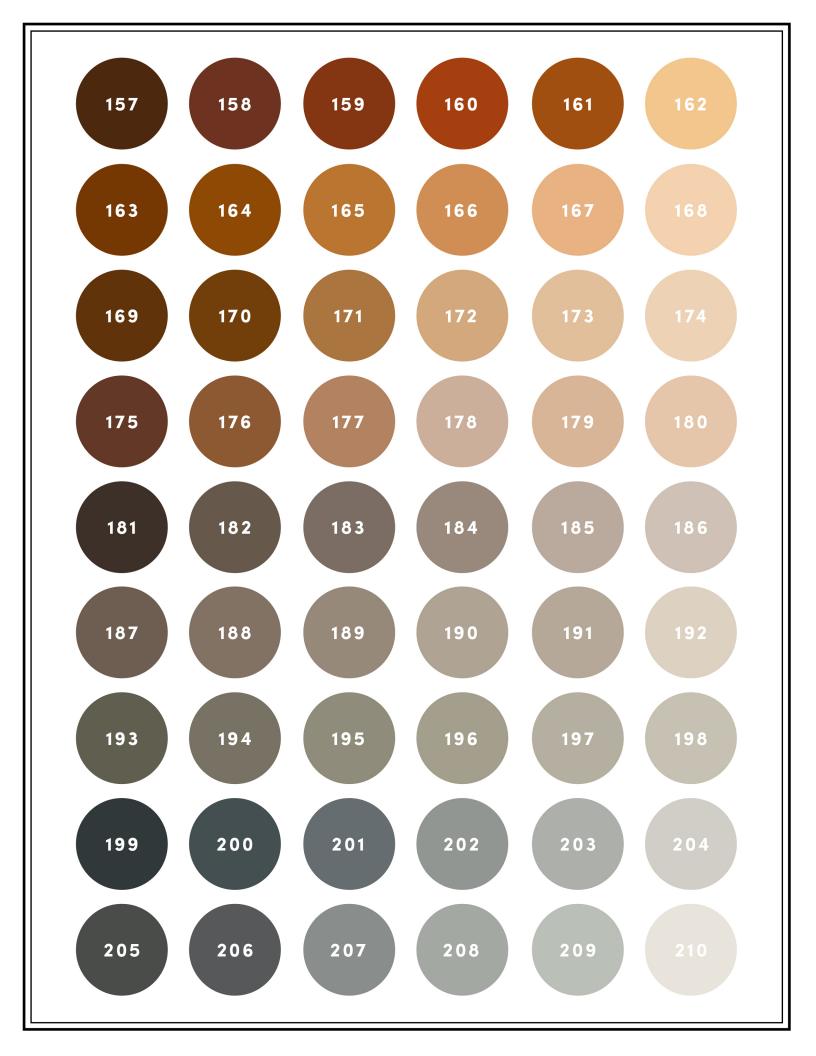

## FLAT COLOR OPTIONS

These colors are provided for easy reference. If you do not see the color you are looking for, you can send Pantone/RGB/CMYK values or a swatch/image to be matched.