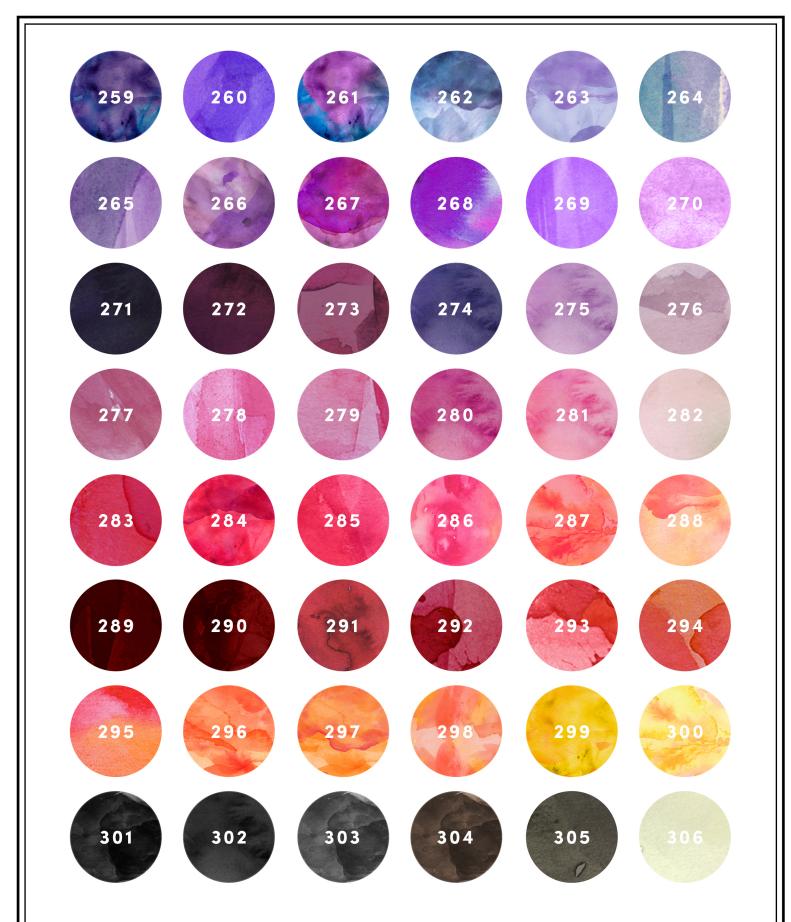

## WATERCOLOR OPTIONS

Create beautiful watercolor effects on your stationery by choosing one of these options.

Watercolors are printed using standard digital printing – no special ink is used.

Watercolors are recommended for use on fonts and small graphic elements.

They are **not recommended** for large areas or backgrounds.

For best results, watercolors should be used on white backgrounds and paper.