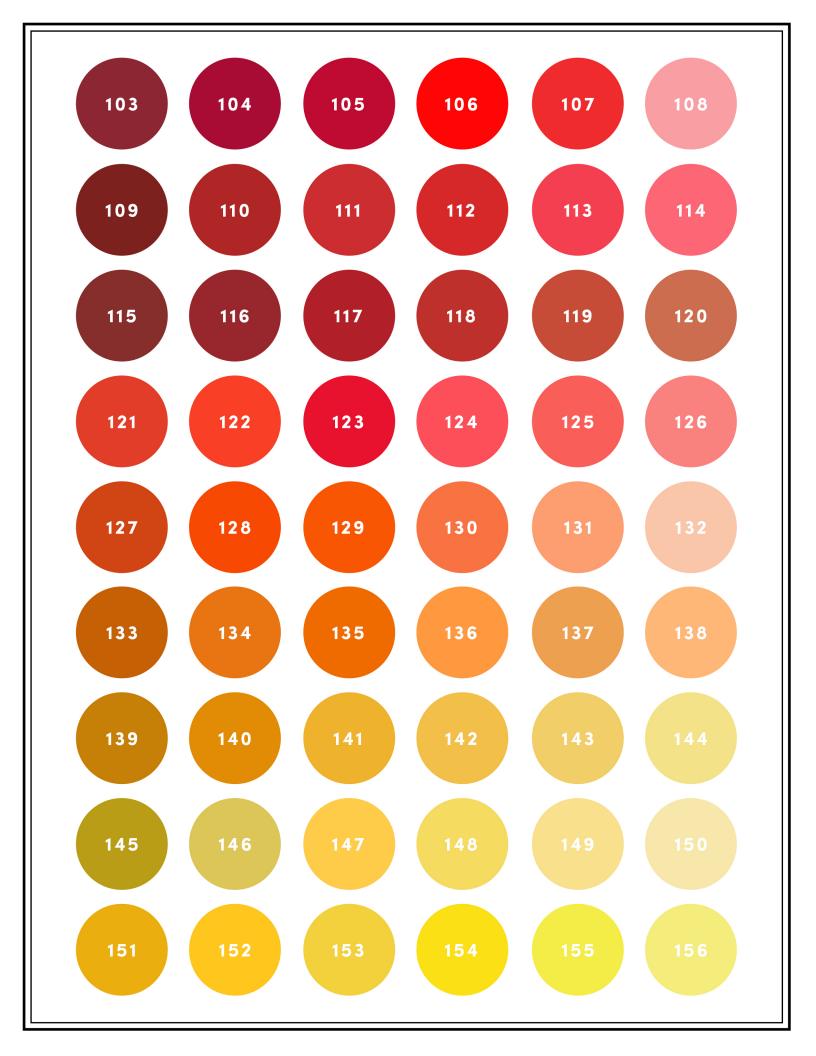

## FLAT COLOR OPTIONS

These colors are provided for easy reference. If you do not see the color you are looking for, you can send Pantone/RGB/CMYK values or a swatch/image to be matched.