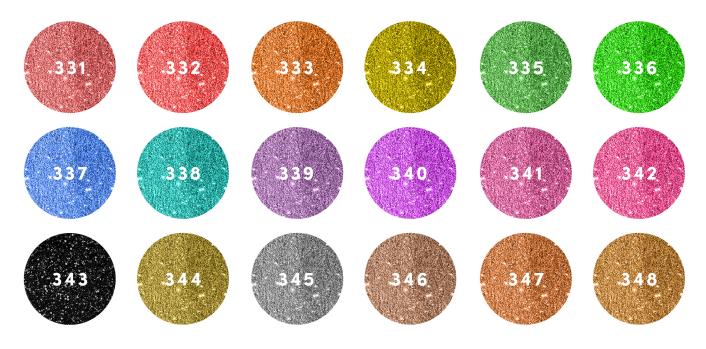

lor you are looking for, you can send Pantone/RGB/CMYK values or a swatch/image to be matched.









## WATERCOLOR OPTIONS

Create beautiful watercolor effects on your stationery by choosing one of these options.

Watercolors are printed using standard digital printing – no special ink is used.





Watercolors are recommended for use on fonts and small graphic elements.

They are **not recommended** for large areas or backgrounds.

For best results, watercolors should be used on white backgrounds and paper.

## METALLIC OPTIONS

These options are budget-friendly faux-metallic, meaning **no real metallic ink will print**.

To obtain a better metallic effect, it is recommended to print on metallic paper.



## GLITTER OPTIONS

These are faux-glitter options. No real glitter will print.